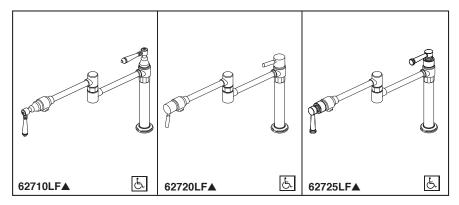

# DECK MOUNT POT FILLER

- Two Handle Deck Mount
- Single Hole Applications
- Volume Controlled With Handles

### **STANDARD SPECIFICATIONS:**

- Min. 4.0 gpm @ 60 psi, 15.1 L/min @ 414 kPa
- Solid brass fabricated body
- 1" recommended hole size
- 1/2" I.P.S. inlet connections
- Cold water connection only
- 16" dual jointed swivel spout
- Handle rotates 90° (1/4 turn)
- Washerless ceramic valving
- Notice: Shut off both handle cartridges when not in use or left unattended. Improper use or inadequate drainage below faucet may cause water damage.