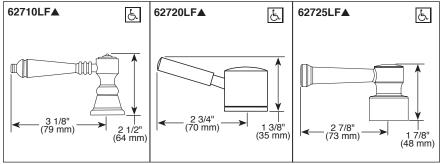

# DECK MOUNT POT FILLER

- Two Handle Deck Mount
- Single Hole Applications
- Volume Controlled With Handles

### **STANDARD SPECIFICATIONS:**

- Min. 4.0 gpm @ 60 psi, 15.1 L/min @ 414 kPa
- Solid brass fabricated body
- 1" recommended hole size
- 1/2" I.P.S. inlet connections
- Cold water connection only
- 16" dual jointed swivel spout
- Handle rotates 90° (1/4 turn)
- Washerless ceramic valving
- Notice: Shut off both handle cartridges when not in use or left unattended. Improper use or inadequate drainage below faucet may cause water damage.