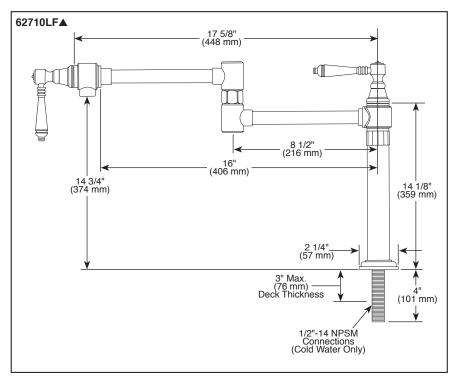

### **STANDARD SPECIFICATIONS:**

- Min. 4.0 gpm @ 60 psi, 15.1 L/min @ 414 kPa
- Solid brass fabricated body
- 1" recommended hole size
- 1/2" I.P.S. inlet connections
- Cold water connection only
- 16" dual jointed swivel spout
- Handle rotates 90° (1/4 turn)
- Washerless ceramic valving
- Notice: Shut off both handle cartridges when not in use or left unattended. Improper use or inadequate drainage below faucet may cause water damage.